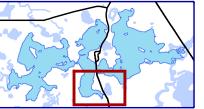

Map Date: October 10, 2019 - EJH

Onterra, LLC Lake Management Planning 815 Prosper Road De Pere, WI 54115 920.338.8860 www.onterra-eco.com

Sources: Roads and Hydro: WDNR Bathymetry: WDNR,1972 -digitized by Onterra Orthophoto: NAIP, 2017 Aquatic Plants: Onterra, 2019

Map Date: October 10, 2019 - EJH

Dominant

Highly Dominant Surface Matting

Small Plant Colony

2020 DASH Site

2020 Preliminary DASH Strategy

2020 Diver Assisted Suction Harvest Strategy

|           |          | Acres    | GIS   | Average    |
|-----------|----------|----------|-------|------------|
| Site      | Priority | Reported | Acres | Depth (ft) |
| DASH-A-20 | 7        | 0.3      | 0.4   | 7.0        |
| DASH-B-20 | 9        | 1.9      | 1.9   | 7.0        |
| DASH-C-20 | 10       | 3.6      | 6.3   | 7.0        |
| DASH-D-20 | 11       | 2.4      | 3.7   | 6.0        |
| DASH-E-20 | 12       | 3.6      | 5.9   | 8.0        |
| DASH-F-20 | 2        | 1.5      | 3.3   | 4.0        |
| DASH-G-20 | 4        | 1.4      | 1.8   | 6.0        |
| DASH-H-20 | 3        | 2.4      | 2.5   | 4.0        |
| DASH-I-20 | 5        | 0.7      | 1.6   | 5.0        |
| DASH-J-20 | 13       | 0.7      | 1.9   | 7.0        |
| DASH-K-20 | 14       | 0.6      | 0.6   | 9.0        |
| DASH-L-20 | 16       | 2.3      | 3.8   | 6.0        |
| DASH-M-20 | 15       | 4.4      | 6.3   | 7.0        |
| DASH-N-20 | 16       | 7.0      | 5.0   | 8.0        |
| DASH-O-20 | 1        | 2.3      | 3.9   | 9.0        |
| DASH-P-20 | 18       | 4.9      | 6.8   | 9.0        |
| DASH-Q-20 | 6        | 2.5      | 7.7   | 6.0        |
| DASH-R-20 | 8        | 2.0      | 2.6   | 6.0        |
| Total     |          | 44.5     | 66.2  |            |