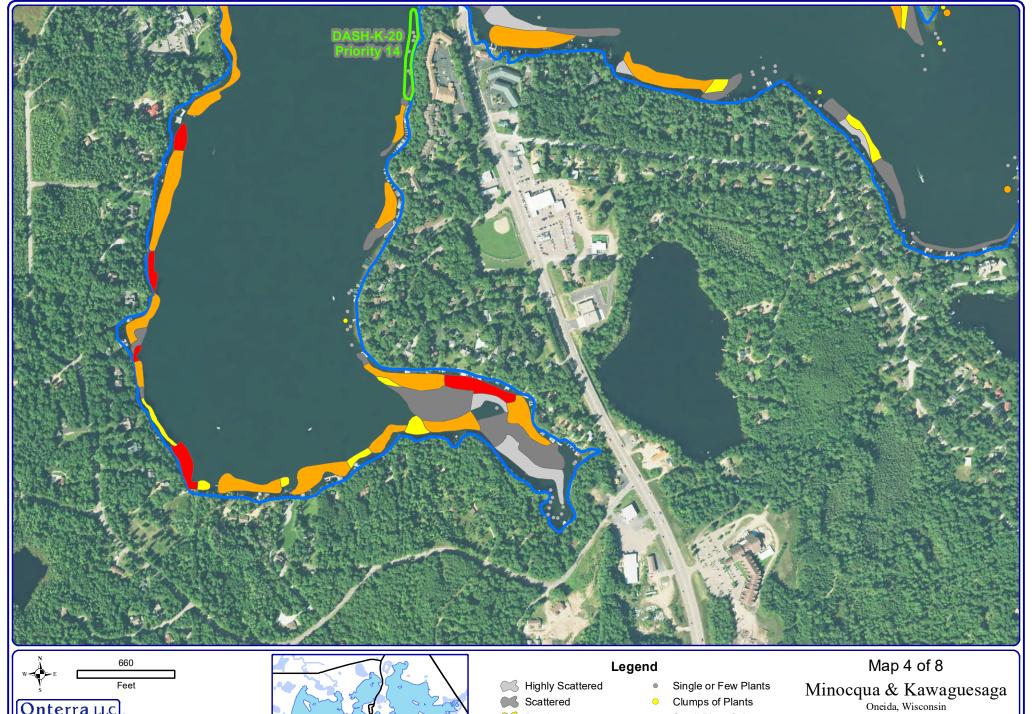

Map Date: October 10, 2019 - EJH

Dominant

Highly Dominant Surface Matting

Small Plant Colony

2020 DASH Site

2020 Preliminary DASH Strategy

2020 Diver Assisted Suction Harvest Strategy

|           |          | Acres    | GIS   | Average    |
|-----------|----------|----------|-------|------------|
| Site      | Priority | Reported | Acres | Depth (ft) |
| DASH-A-20 | 7        | 0.3      | 0.4   | 7.0        |
| DASH-B-20 | 9        | 1.9      | 1.9   | 7.0        |
| DASH-C-20 | 10       | 3.6      | 6.3   | 7.0        |
| DASH-D-20 | 11       | 2.4      | 3.7   | 6.0        |
| DASH-E-20 | 12       | 3.6      | 5.9   | 8.0        |
| DASH-F-20 | 2        | 1.5      | 3.3   | 4.0        |
| DASH-G-20 | 4        | 1.4      | 1.8   | 6.0        |
| DASH-H-20 | 3        | 2.4      | 2.5   | 4.0        |
| DASH-I-20 | 5        | 0.7      | 1.6   | 5.0        |
| DASH-J-20 | 13       | 0.7      | 1.9   | 7.0        |
| DASH-K-20 | 14       | 0.6      | 0.6   | 9.0        |
| DASH-L-20 | 16       | 2.3      | 3.8   | 6.0        |
| DASH-M-20 | 15       | 4.4      | 6.3   | 7.0        |
| DASH-N-20 | 16       | 7.0      | 5.0   | 8.0        |
| DASH-O-20 | 1        | 2.3      | 3.9   | 9.0        |
| DASH-P-20 | 18       | 4.9      | 6.8   | 9.0        |
| DASH-Q-20 | 6        | 2.5      | 7.7   | 6.0        |
| DASH-R-20 | 8        | 2.0      | 2.6   | 6.0        |
| Total     |          | 44.5     | 66.2  |            |