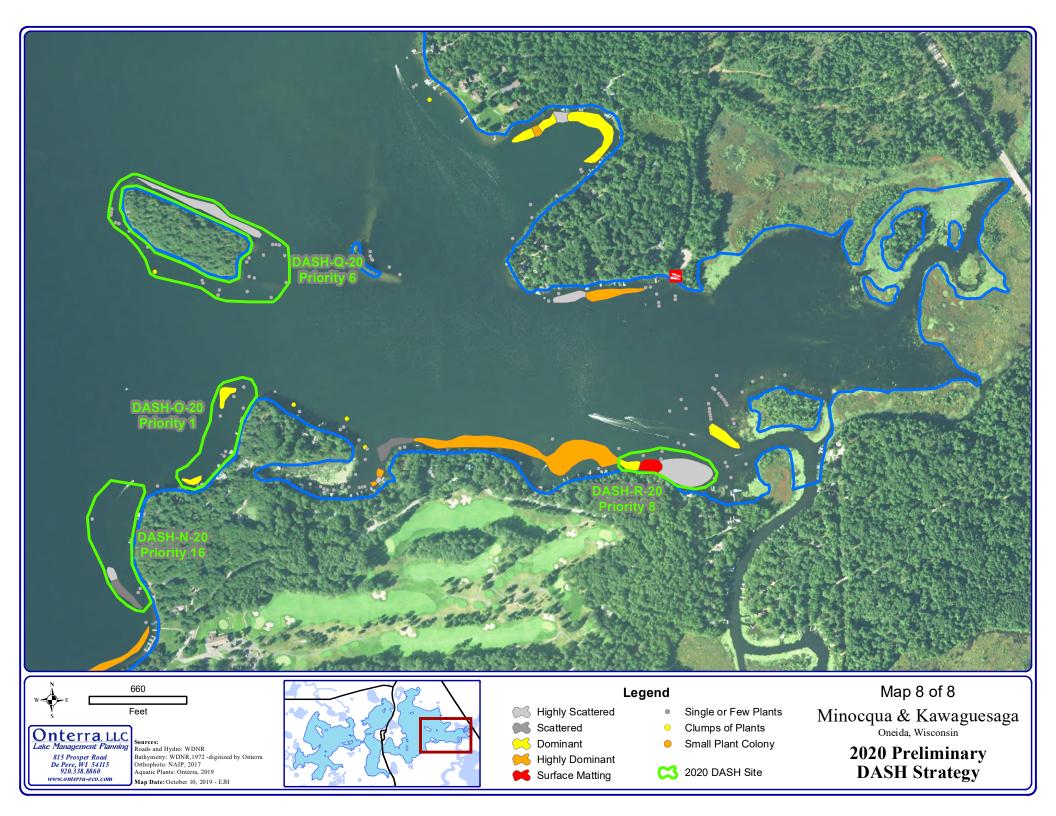

Map Date: October 10, 2019 - EJH

Dominant

Highly Dominant Surface Matting

Small Plant Colony

2020 DASH Site

2020 Preliminary DASH Strategy

2020 Diver Assisted Suction Harvest Strategy

|           |          | Acres    | GIS   | Average    |
|-----------|----------|----------|-------|------------|
| Site      | Priority | Reported | Acres | Depth (ft) |
| DASH-A-20 | 7        | 0.3      | 0.4   | 7.0        |
| DASH-B-20 | 9        | 1.9      | 1.9   | 7.0        |
| DASH-C-20 | 10       | 3.6      | 6.3   | 7.0        |
| DASH-D-20 | 11       | 2.4      | 3.7   | 6.0        |
| DASH-E-20 | 12       | 3.6      | 5.9   | 8.0        |
| DASH-F-20 | 2        | 1.5      | 3.3   | 4.0        |
| DASH-G-20 | 4        | 1.4      | 1.8   | 6.0        |
| DASH-H-20 | 3        | 2.4      | 2.5   | 4.0        |
| DASH-I-20 | 5        | 0.7      | 1.6   | 5.0        |
| DASH-J-20 | 13       | 0.7      | 1.9   | 7.0        |
| DASH-K-20 | 14       | 0.6      | 0.6   | 9.0        |
| DASH-L-20 | 16       | 2.3      | 3.8   | 6.0        |
| DASH-M-20 | 15       | 4.4      | 6.3   | 7.0        |
| DASH-N-20 | 16       | 7.0      | 5.0   | 8.0        |
| DASH-O-20 | 1        | 2.3      | 3.9   | 9.0        |
| DASH-P-20 | 18       | 4.9      | 6.8   | 9.0        |
| DASH-Q-20 | 6        | 2.5      | 7.7   | 6.0        |
| DASH-R-20 | 8        | 2.0      | 2.6   | 6.0        |
| Total     |          | 44.5     | 66.2  |            |