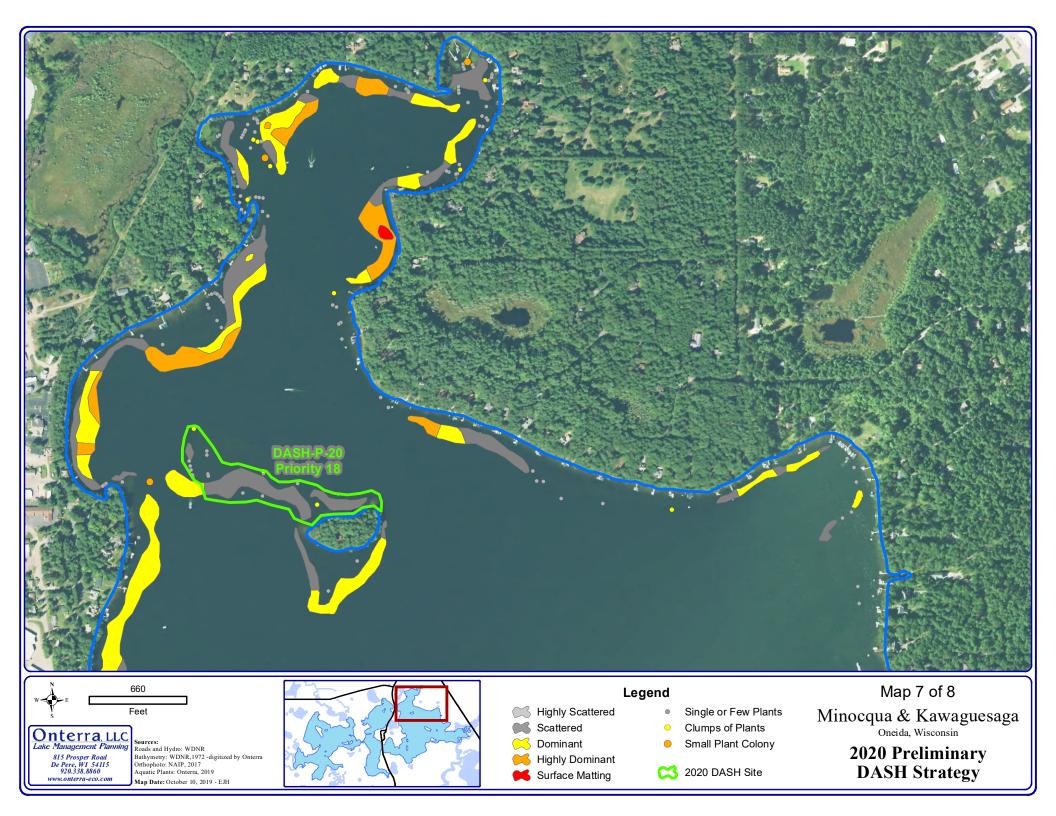

Map Date: October 10, 2019 - EJH

Onterra, LLC Lake Management Planning 815 Prosper Road De Pere, WI 54115 920.338.8860 www.onterra-eco.com

Sources: Roads and Hydro: WDNR Bathymetry: WDNR,1972 -digitized by Onterra Orthophoto: NAIP, 2017 Aquatic Plants: Onterra, 2019

Map Date: October 10, 2019 - EJH

Dominant

Highly Dominant Surface Matting

Small Plant Colony

2020 DASH Site

2020 Preliminary DASH Strategy

2020 Diver Assisted Suction Harvest Strategy

|           |          | Acres    | GIS   | Average    |
|-----------|----------|----------|-------|------------|
| Site      | Priority | Reported | Acres | Depth (ft) |
| DASH-A-20 | 7        | 0.3      | 0.4   | 7.0        |
| DASH-B-20 | 9        | 1.9      | 1.9   | 7.0        |
| DASH-C-20 | 10       | 3.6      | 6.3   | 7.0        |
| DASH-D-20 | 11       | 2.4      | 3.7   | 6.0        |
| DASH-E-20 | 12       | 3.6      | 5.9   | 8.0        |
| DASH-F-20 | 2        | 1.5      | 3.3   | 4.0        |
| DASH-G-20 | 4        | 1.4      | 1.8   | 6.0        |
| DASH-H-20 | 3        | 2.4      | 2.5   | 4.0        |
| DASH-I-20 | 5        | 0.7      | 1.6   | 5.0        |
| DASH-J-20 | 13       | 0.7      | 1.9   | 7.0        |
| DASH-K-20 | 14       | 0.6      | 0.6   | 9.0        |
| DASH-L-20 | 16       | 2.3      | 3.8   | 6.0        |
| DASH-M-20 | 15       | 4.4      | 6.3   | 7.0        |
| DASH-N-20 | 16       | 7.0      | 5.0   | 8.0        |
| DASH-O-20 | 1        | 2.3      | 3.9   | 9.0        |
| DASH-P-20 | 18       | 4.9      | 6.8   | 9.0        |
| DASH-Q-20 | 6        | 2.5      | 7.7   | 6.0        |
| DASH-R-20 | 8        | 2.0      | 2.6   | 6.0        |
| Total     |          | 44.5     | 66.2  |            |