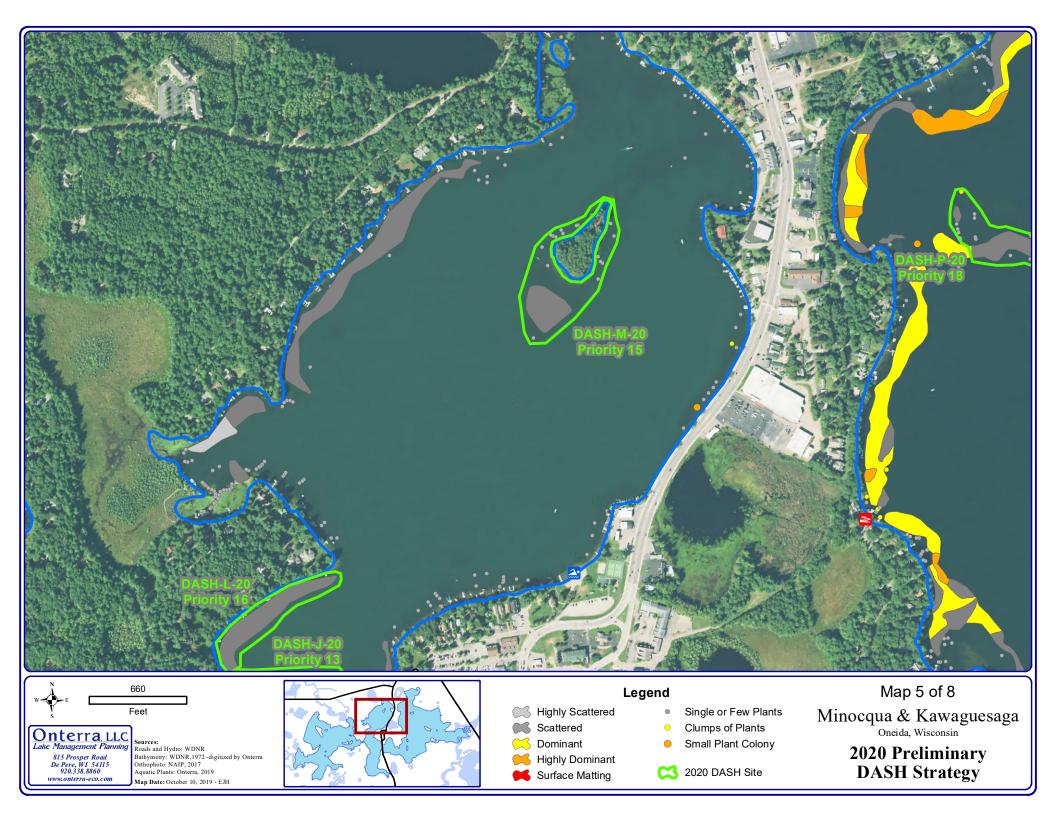

Map Date: October 10, 2019 - EJH

Onterra, LLC Lake Management Planning 815 Prosper Road De Pere, WI 54115 920.338.8860 www.onterra-eco.com

Sources: Roads and Hydro: WDNR Bathymetry: WDNR,1972 -digitized by Onterra Orthophoto: NAIP, 2017 Aquatic Plants: Onterra, 2019

Map Date: October 10, 2019 - EJH

Dominant

Highly Dominant Surface Matting

Small Plant Colony

2020 DASH Site

2020 Preliminary DASH Strategy

2020 Diver Assisted Suction Harvest Strategy

|           |          | Acres    | GIS   | Average    |
|-----------|----------|----------|-------|------------|
| Site      | Priority | Reported | Acres | Depth (ft) |
| DASH-A-20 | 7        | 0.3      | 0.4   | 7.0        |
| DASH-B-20 | 9        | 1.9      | 1.9   | 7.0        |
| DASH-C-20 | 10       | 3.6      | 6.3   | 7.0        |
| DASH-D-20 | 11       | 2.4      | 3.7   | 6.0        |
| DASH-E-20 | 12       | 3.6      | 5.9   | 8.0        |
| DASH-F-20 | 2        | 1.5      | 3.3   | 4.0        |
| DASH-G-20 | 4        | 1.4      | 1.8   | 6.0        |
| DASH-H-20 | 3        | 2.4      | 2.5   | 4.0        |
| DASH-I-20 | 5        | 0.7      | 1.6   | 5.0        |
| DASH-J-20 | 13       | 0.7      | 1.9   | 7.0        |
| DASH-K-20 | 14       | 0.6      | 0.6   | 9.0        |
| DASH-L-20 | 16       | 2.3      | 3.8   | 6.0        |
| DASH-M-20 | 15       | 4.4      | 6.3   | 7.0        |
| DASH-N-20 | 16       | 7.0      | 5.0   | 8.0        |
| DASH-O-20 | 1        | 2.3      | 3.9   | 9.0        |
| DASH-P-20 | 18       | 4.9      | 6.8   | 9.0        |
| DASH-Q-20 | 6        | 2.5      | 7.7   | 6.0        |
| DASH-R-20 | 8        | 2.0      | 2.6   | 6.0        |
| Total     |          | 44.5     | 66.2  |            |