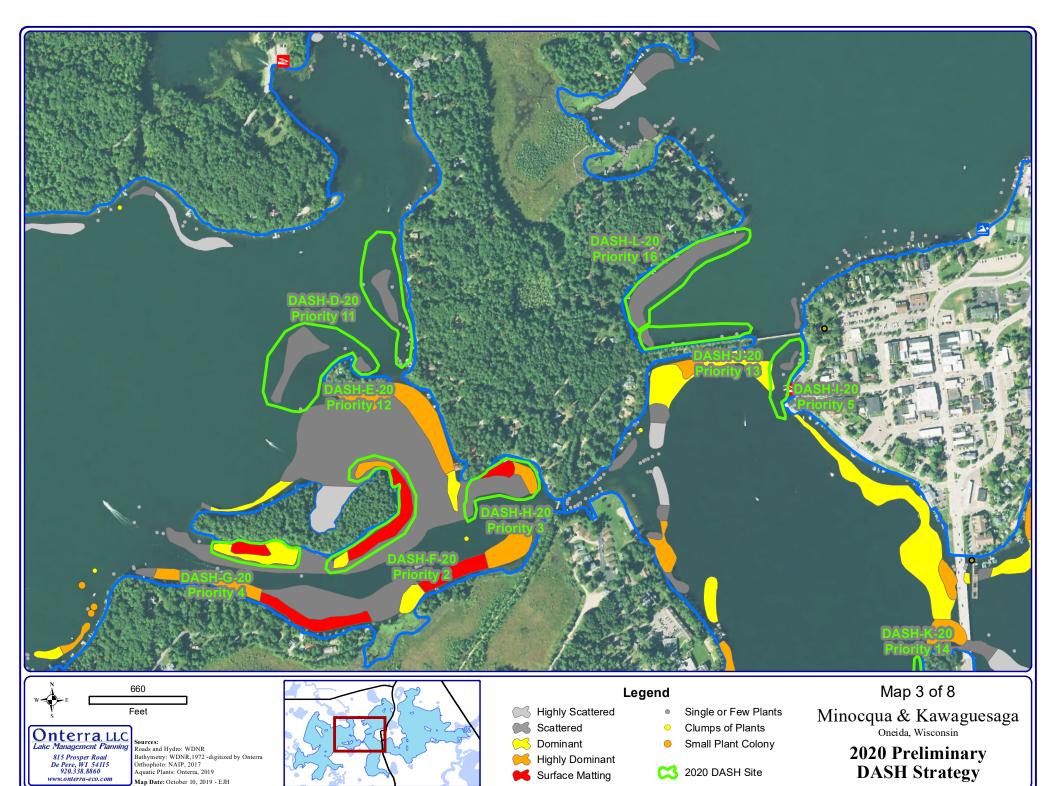

Map Date: October 10, 2019 - EJH

Dominant

Highly Dominant Surface Matting

Small Plant Colony

2020 DASH Site

2020 Preliminary DASH Strategy

2020 Diver Assisted Suction Harvest Strategy

|           |          | Acres    | GIS   | Average    |
|-----------|----------|----------|-------|------------|
| Site      | Priority | Reported | Acres | Depth (ft) |
| DASH-A-20 | 7        | 0.3      | 0.4   | 7.0        |
| DASH-B-20 | 9        | 1.9      | 1.9   | 7.0        |
| DASH-C-20 | 10       | 3.6      | 6.3   | 7.0        |
| DASH-D-20 | 11       | 2.4      | 3.7   | 6.0        |
| DASH-E-20 | 12       | 3.6      | 5.9   | 8.0        |
| DASH-F-20 | 2        | 1.5      | 3.3   | 4.0        |
| DASH-G-20 | 4        | 1.4      | 1.8   | 6.0        |
| DASH-H-20 | 3        | 2.4      | 2.5   | 4.0        |
| DASH-I-20 | 5        | 0.7      | 1.6   | 5.0        |
| DASH-J-20 | 13       | 0.7      | 1.9   | 7.0        |
| DASH-K-20 | 14       | 0.6      | 0.6   | 9.0        |
| DASH-L-20 | 16       | 2.3      | 3.8   | 6.0        |
| DASH-M-20 | 15       | 4.4      | 6.3   | 7.0        |
| DASH-N-20 | 16       | 7.0      | 5.0   | 8.0        |
| DASH-O-20 | 1        | 2.3      | 3.9   | 9.0        |
| DASH-P-20 | 18       | 4.9      | 6.8   | 9.0        |
| DASH-Q-20 | 6        | 2.5      | 7.7   | 6.0        |
| DASH-R-20 | 8        | 2.0      | 2.6   | 6.0        |
| Total     |          | 44.5     | 66.2  |            |