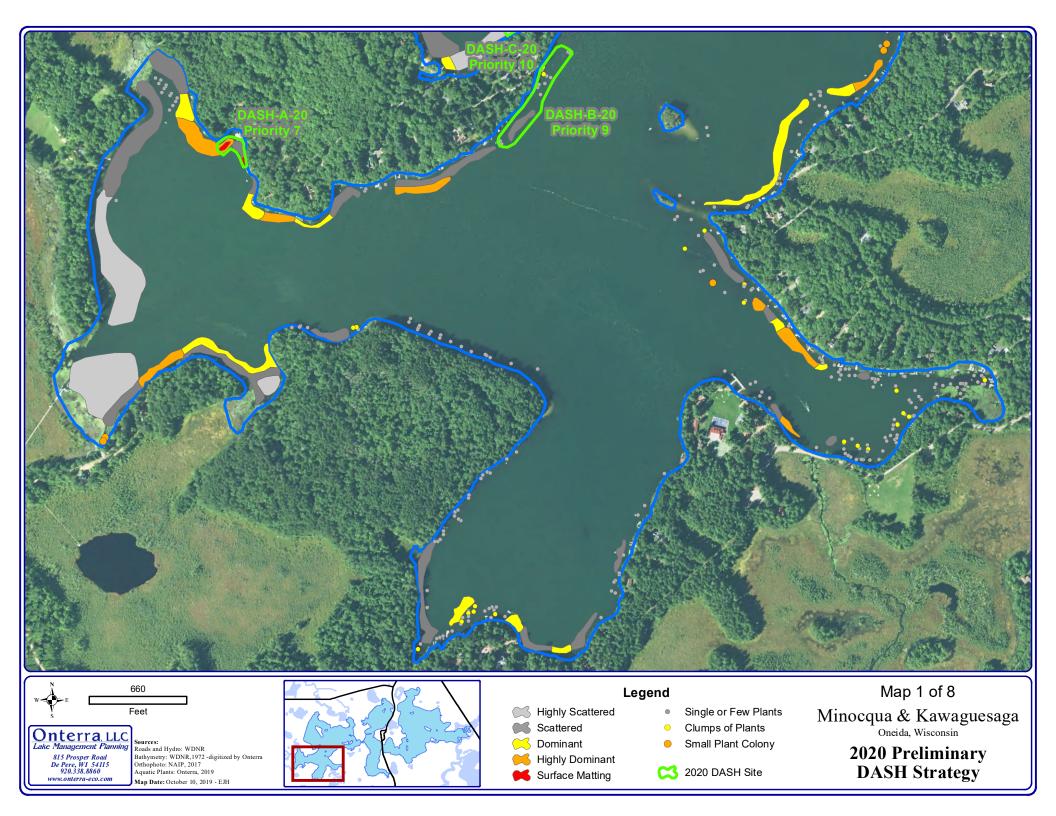

Map Date: October 10, 2019 - EJH

Dominant

Highly Dominant Surface Matting

Small Plant Colony

2020 DASH Site

2020 Preliminary DASH Strategy

2020 Diver Assisted Suction Harvest Strategy

|           |          | Acres    | GIS   | Average    |
|-----------|----------|----------|-------|------------|
| Site      | Priority | Reported | Acres | Depth (ft) |
| DASH-A-20 | 7        | 0.3      | 0.4   | 7.0        |
| DASH-B-20 | 9        | 1.9      | 1.9   | 7.0        |
| DASH-C-20 | 10       | 3.6      | 6.3   | 7.0        |
| DASH-D-20 | 11       | 2.4      | 3.7   | 6.0        |
| DASH-E-20 | 12       | 3.6      | 5.9   | 8.0        |
| DASH-F-20 | 2        | 1.5      | 3.3   | 4.0        |
| DASH-G-20 | 4        | 1.4      | 1.8   | 6.0        |
| DASH-H-20 | 3        | 2.4      | 2.5   | 4.0        |
| DASH-I-20 | 5        | 0.7      | 1.6   | 5.0        |
| DASH-J-20 | 13       | 0.7      | 1.9   | 7.0        |
| DASH-K-20 | 14       | 0.6      | 0.6   | 9.0        |
| DASH-L-20 | 16       | 2.3      | 3.8   | 6.0        |
| DASH-M-20 | 15       | 4.4      | 6.3   | 7.0        |
| DASH-N-20 | 16       | 7.0      | 5.0   | 8.0        |
| DASH-O-20 | 1        | 2.3      | 3.9   | 9.0        |
| DASH-P-20 | 18       | 4.9      | 6.8   | 9.0        |
| DASH-Q-20 | 6        | 2.5      | 7.7   | 6.0        |
| DASH-R-20 | 8        | 2.0      | 2.6   | 6.0        |
| Total     |          | 44.5     | 66.2  |            |