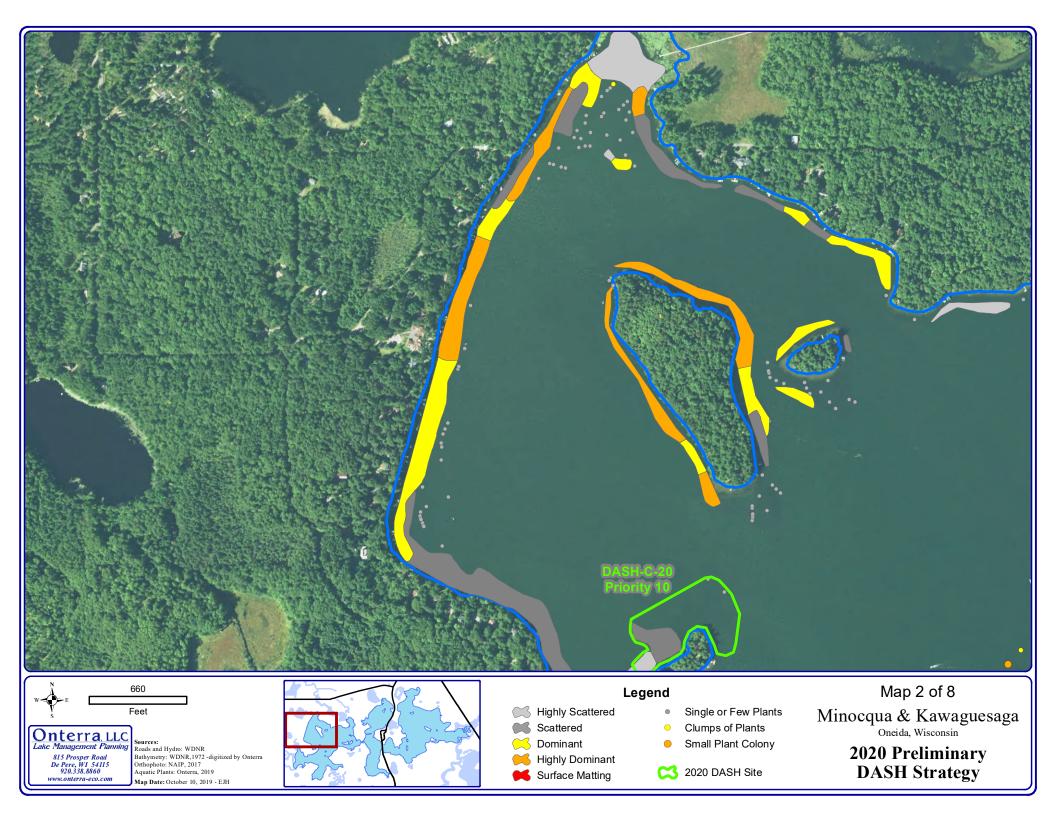

Map Date: October 10, 2019 - EJH

Dominant

Highly Dominant Surface Matting

Small Plant Colony

2020 DASH Site

2020 Preliminary DASH Strategy

2020 Diver Assisted Suction Harvest Strategy

|           |          | Acres    | GIS   | Average    |
|-----------|----------|----------|-------|------------|
| Site      | Priority | Reported | Acres | Depth (ft) |
| DASH-A-20 | 7        | 0.3      | 0.4   | 7.0        |
| DASH-B-20 | 9        | 1.9      | 1.9   | 7.0        |
| DASH-C-20 | 10       | 3.6      | 6.3   | 7.0        |
| DASH-D-20 | 11       | 2.4      | 3.7   | 6.0        |
| DASH-E-20 | 12       | 3.6      | 5.9   | 8.0        |
| DASH-F-20 | 2        | 1.5      | 3.3   | 4.0        |
| DASH-G-20 | 4        | 1.4      | 1.8   | 6.0        |
| DASH-H-20 | 3        | 2.4      | 2.5   | 4.0        |
| DASH-I-20 | 5        | 0.7      | 1.6   | 5.0        |
| DASH-J-20 | 13       | 0.7      | 1.9   | 7.0        |
| DASH-K-20 | 14       | 0.6      | 0.6   | 9.0        |
| DASH-L-20 | 16       | 2.3      | 3.8   | 6.0        |
| DASH-M-20 | 15       | 4.4      | 6.3   | 7.0        |
| DASH-N-20 | 16       | 7.0      | 5.0   | 8.0        |
| DASH-O-20 | 1        | 2.3      | 3.9   | 9.0        |
| DASH-P-20 | 18       | 4.9      | 6.8   | 9.0        |
| DASH-Q-20 | 6        | 2.5      | 7.7   | 6.0        |
| DASH-R-20 | 8        | 2.0      | 2.6   | 6.0        |
| Total     |          | 44.5     | 66.2  |            |