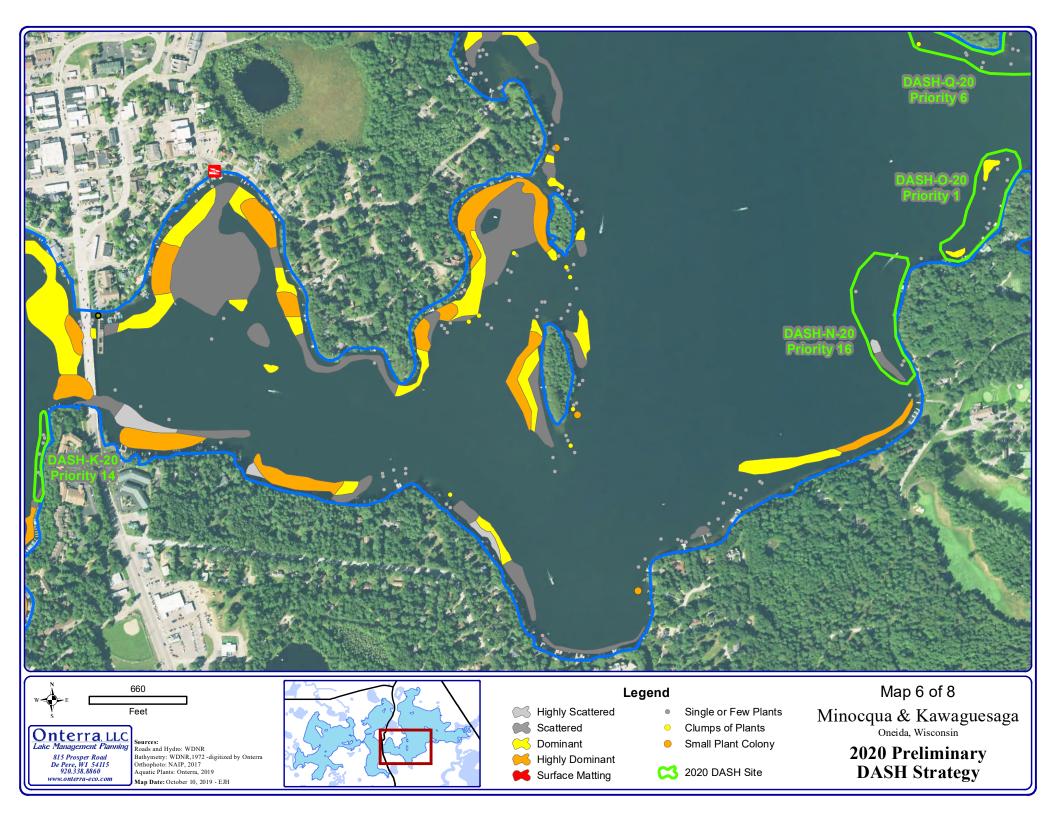

Map Date: October 10, 2019 - EJH

Onterra, LLC Lake Management Planning 815 Prosper Road De Pere, WI 54115 920.338.8860 www.onterra-eco.com

Sources: Roads and Hydro: WDNR Bathymetry: WDNR,1972 -digitized by Onterra Orthophoto: NAIP, 2017 Aquatic Plants: Onterra, 2019

Map Date: October 10, 2019 - EJH

Dominant

Highly Dominant Surface Matting

Small Plant Colony

2020 DASH Site

2020 Preliminary DASH Strategy

2020 Diver Assisted Suction Harvest Strategy

|           |          | Acres    | GIS   | Average    |
|-----------|----------|----------|-------|------------|
| Site      | Priority | Reported | Acres | Depth (ft) |
| DASH-A-20 | 7        | 0.3      | 0.4   | 7.0        |
| DASH-B-20 | 9        | 1.9      | 1.9   | 7.0        |
| DASH-C-20 | 10       | 3.6      | 6.3   | 7.0        |
| DASH-D-20 | 11       | 2.4      | 3.7   | 6.0        |
| DASH-E-20 | 12       | 3.6      | 5.9   | 8.0        |
| DASH-F-20 | 2        | 1.5      | 3.3   | 4.0        |
| DASH-G-20 | 4        | 1.4      | 1.8   | 6.0        |
| DASH-H-20 | 3        | 2.4      | 2.5   | 4.0        |
| DASH-I-20 | 5        | 0.7      | 1.6   | 5.0        |
| DASH-J-20 | 13       | 0.7      | 1.9   | 7.0        |
| DASH-K-20 | 14       | 0.6      | 0.6   | 9.0        |
| DASH-L-20 | 16       | 2.3      | 3.8   | 6.0        |
| DASH-M-20 | 15       | 4.4      | 6.3   | 7.0        |
| DASH-N-20 | 16       | 7.0      | 5.0   | 8.0        |
| DASH-O-20 | 1        | 2.3      | 3.9   | 9.0        |
| DASH-P-20 | 18       | 4.9      | 6.8   | 9.0        |
| DASH-Q-20 | 6        | 2.5      | 7.7   | 6.0        |
| DASH-R-20 | 8        | 2.0      | 2.6   | 6.0        |
| Total     |          | 44.5     | 66.2  |            |